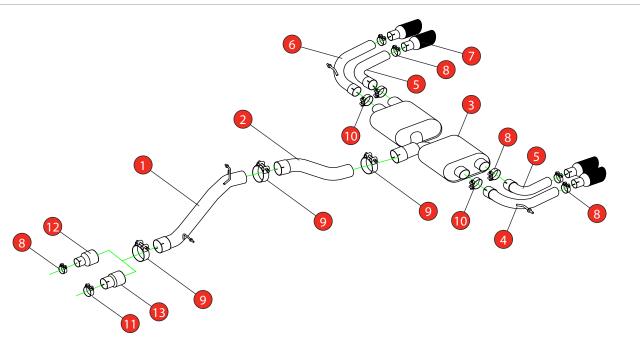

## Estimated Fitting Time: 2 Hours

| NO.    | PART NO.   | DESCRIPTION                            | QTY | DATE   |
|--------|------------|----------------------------------------|-----|--------|
| 1      | 764VW      | Non-resonated Centre Section           | 1   | ISSUE  |
| 2      | 765VW      | Link Pipe                              | 1   | AUTHOF |
| 3      | 766VW      | Rear Silencer                          | 1   |        |
| 4      | 835AU      | L/H Outer Trim Connecting Pipe         | 1   |        |
| 5      | 837AU      | L/H & R/H Inner Trim Connecting Pipe   | 2   |        |
| 6      | 836AU      | R/H Outer Trim Connecting Pipe         | 1   |        |
| 7      | Z023.10159 | Carbon Fibre Ascari Trim               | 4   |        |
| Fit Ki | it Kit     |                                        |     |        |
| 8      | Z016.10064 | 63-68mm Clamp                          | 7   |        |
| 9      | Z016.10069 | 79-85mm Clamp                          | 3   |        |
| 10     | Z016.10070 | 66mm H/D Clamp                         | 2   |        |
| 11     | Z016.10056 | 73-79mm Clamp                          | 1   |        |
| 12     | AD103      | Adaptor (USE TO FIT TO O.E DOWNPIPE)   | 1   |        |
| 13     | AD107      | Adaptor (USE TO FIT TO Ø76mm DOWNPIPE) | 1   |        |